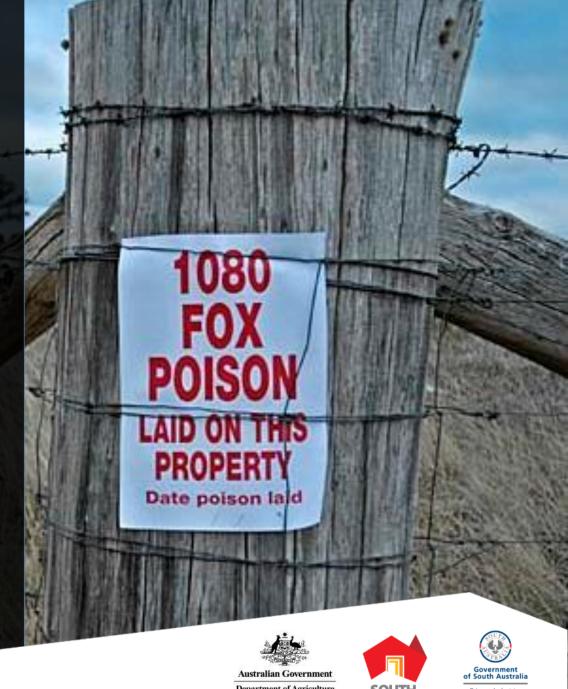

### 1080 baits

- Sodium Fluoroacetate, 1080, is one of two registered poisons for fox control.
- Placement
- Timing:
  - Spring baiting targets foxes during their reproductive stage when females require more food.
  - Autumn baiting targets the young foxes who are actively exploring.
  - Advantages/ disadvantages